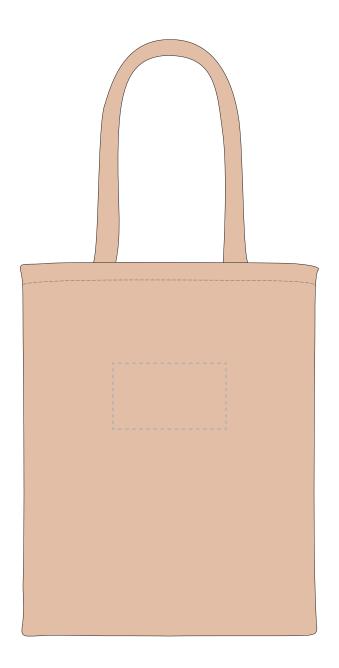

## ARTWORK SCALE 25%

Product Image for visualisation - colours may vary

- The dashed line is to demonstrate print area and will not appear on your printed item
  - 1. Your order will not go in to print and production time cannot be confirmed, unless artwork has been approved via the online system.
  - 2. Once printed, artwork cannot be amended, mistakes must be rectified at visual stage.
  - 3. Claims for faulty goods will be honoured, only if the goods are returned to us. We will not issue credits/refunds for items that have been distributed. Please ensure that goods are satisfactory before distribution
  - 4. We are not responsible for delays during transit.

| ARTWORK SCALE 100%  Max embroidery area: 120mm x 70mm |
|-------------------------------------------------------|
|                                                       |
|                                                       |
|                                                       |
|                                                       |
|                                                       |
|                                                       |
|                                                       |
|                                                       |